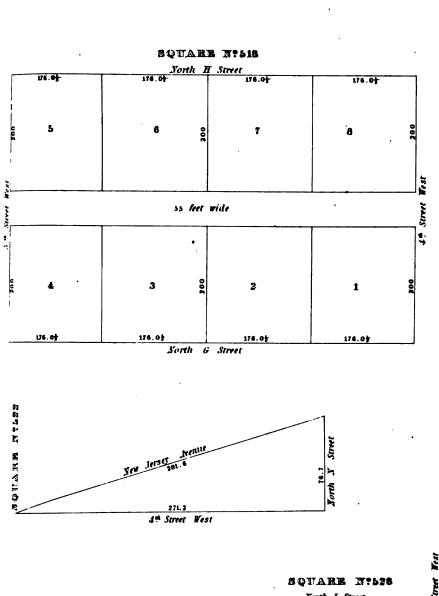

g$ | 100       |       |              |         |         |             |                |      | '               |           | 1      |
| 36       | ÷      | 12        |       |              |         | 30      | feet        |                |      | ,               | 25<br>100 | 7 2    |
| Sin Sira | 1      | 100<br>11 | 25    |              |         | 92      | 102.6       |                |      | 25 0            | 28        | A Str  |
|          |        | 10        | 5 9 8 | 2<br>8<br>50 | 7<br>50 | 6 g     | 5<br>49.5   | <b>4</b><br>50 | 3 9  | 50              | 1 15      | 3      |
|          |        |           | 1 4   |              |         | South 1 |             |                |      |                 |           |        |

. . **'**. • , 



•





. • 







. . , 









|                | North L Street 66 54.9 66 |          |     |     |     |          |     |                      |         |        |      |
|----------------|---------------------------|----------|-----|-----|-----|----------|-----|----------------------|---------|--------|------|
|                | 90                        | 7        |     | 8 5 |     |          | 100 |                      | 9       | 9      |      |
| Kest           | 54.7                      | <b>6</b> | 202 | L   |     |          |     | 3.                   | 10      | 54.7   | West |
| 1" Street Nest | 54.8                      | 5        |     |     | ı   |          |     | 11                   | 54.8    | Street |      |
| 4              | 54.7                      | 93.<br>4 | s   |     |     |